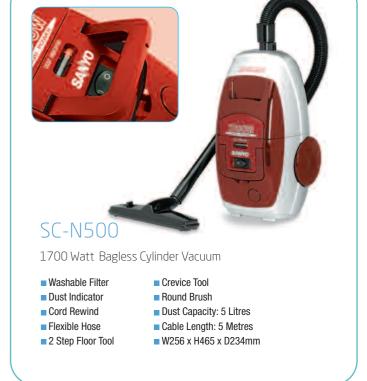

Floor Tool

■ Flexible Hose

■ Crevice Tool

■ Metal Extension Pipe

■ Round Cleaning Brush

■ W256 x H465 x D234

■ Washable Filter

Dust Indicator

Cord Rewind

Dust Capacity: 5 Litres

Cable Length: 5 Metres

Suction Booster

Turbo Cleaning Brush with